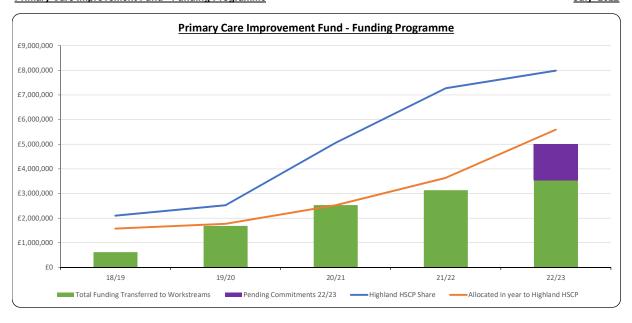

Primary Care Improvement Fund - Funding Programme

July 2022

| Funding Profile:                                                          | 2018/19<br>(£000) | 2019/20<br>(£000) | 2020/21<br>(£000) | 2021/22<br>(£000) | 2022/23<br>(£000) | Recurring<br>(£000) |
|---------------------------------------------------------------------------|-------------------|-------------------|-------------------|-------------------|-------------------|---------------------|
| NHS Scotland (year on year increase between 18/19 and 22/23)              | 45,750            | 55,000            | 110,000           | 155,000           | 170,000           | 170,000             |
| NHS Highland (NRAC basis)                                                 | 2,947             | 3,544             | 7,092             | 10,218            | 11,118            | 11,118              |
| Highland HSCP Share                                                       | 2,099             | 2,526             | 5,058             | 7,270             | 7,989             | 7,989               |
| Allocated in year to Highland HSCP                                        | 1,575             | 1,768             | 2,523             | 7,270             | 5,592             | 7,989               |
| Non-recurrent funding                                                     |                   | 957               |                   |                   |                   | 0                   |
| Non-recurrent slippage                                                    | -957              | -957              |                   | -4,000            |                   | 0                   |
| Additional Allocation by SG                                               |                   |                   | 140               |                   |                   | 0                   |
| Funding returned to SG                                                    | 040               | 4 700             | -132              | 0.070             |                   | 7 000               |
| Total Funding Currently Allocated by SG                                   | 618               | 1,768             | 2,531             | 3,270             | 5,592             | 7,989               |
| Balance of Recurring Funding Held by SG                                   |                   |                   |                   |                   |                   |                     |
| Funding Already Transferred to Workstreams<br>(Recurring & Non-recurring) | 2018/19<br>(£000) | 2019/20<br>(£000) | 2020/21<br>(£000) | 2021/22<br>(£000) | 2022/23<br>(£000) | Recurring<br>(£000) |
| Vaccination Transfer Programme                                            | 13                | 39                | 0                 | 0                 | 0                 | 0                   |
| Pharmacotherapy                                                           | 560               | 1,200             | 1,827             | 2,054             | 2,188             | 2,188               |
| Community Treatment & Care                                                | 0                 | 1,200             | 0                 | 2,034             | 2,100             | 2,100               |
| Urgent Care                                                               | 0                 | 0                 | 0                 | 0                 | 0                 | 0                   |
| First Contact Practitioners                                               | 6                 | 340               | 619               | 629               | 753               | 753                 |
| Mental Health Service                                                     | 0                 | 0.0               | 0                 | 0                 | 182               | 182                 |
| Community Link Workers                                                    | 0                 | 0                 | 1                 | 351               | 481               | 481                 |
| eHealth                                                                   | 0                 | 69                | 43                | 57                | 57                | 57                  |
| Management                                                                | 39                | 39                | 41                | 44                | 49                | 0                   |
| Total Funding Transferred to Workstreams                                  | 618               | 1,687             | 2,531             | 3,136             | 3,710             | 3,661               |
| Balance of Funding Available                                              | -0                | 81                | -0                | 134               | 1,882             | 4,328               |
| Pending Commitments 22/23                                                 |                   |                   |                   |                   |                   |                     |
| Board Vaccination Programme (FYE)                                         |                   |                   |                   |                   | 892               |                     |
| Travel Vaccine SLA with Community Pharmacies (PYE)                        |                   |                   |                   |                   | 50                |                     |
| Mental Health Service (PYE)                                               |                   |                   |                   |                   | 226               |                     |
| Pharmacotherapy (PYE)                                                     |                   |                   |                   |                   | 155               |                     |
| GP Patient Record Scanning (PYE)                                          |                   |                   |                   |                   | 150               |                     |
| Community Treatment & Care                                                |                   |                   |                   | Т                 | ВС                |                     |
| Urgent Care                                                               |                   |                   |                   | T                 | ВС                |                     |
| Total Pending Commitments                                                 |                   |                   |                   |                   | 1473              |                     |
| • • • • •                                                                 |                   |                   |                   |                   |                   |                     |