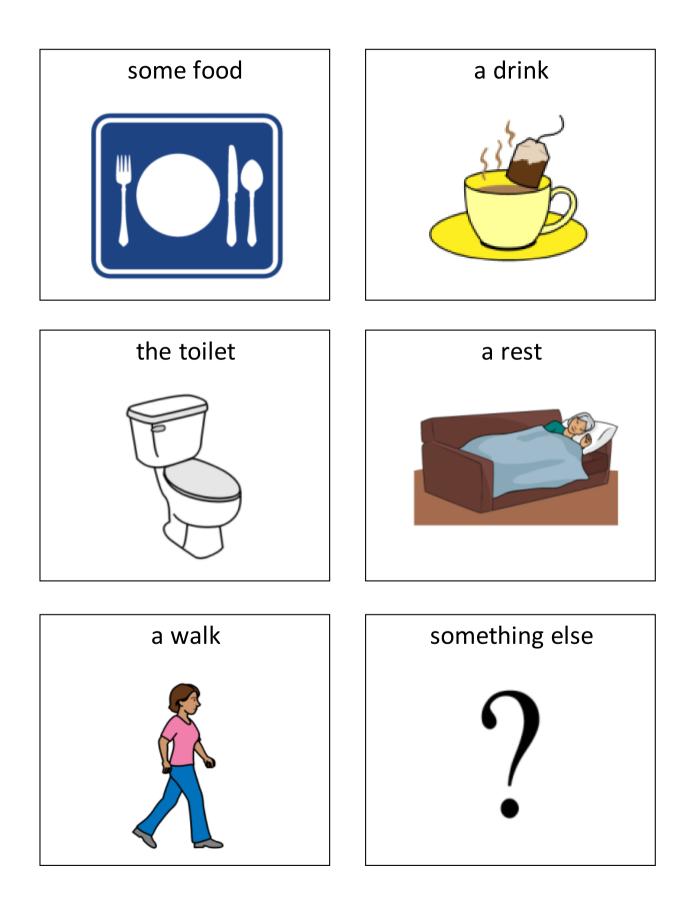

# **Communication Charts**





# <u>Drinks</u>



#### **Map of British Isles**



### I would like.....







#### **Days and Months**

| Monday    | January   | Birthday    |
|-----------|-----------|-------------|
|           | February  | Anniversary |
| Tuesday   | March     | Appointment |
| Wednesday | April     | Event       |
|           | May       | Holiday     |
| Thursday  | June      | Next        |
|           | July      | This        |
| Friday    | August    | Last        |
| Saturday  | September | Soon        |
|           | October   |             |
| Sunday    | November  |             |
|           | December  |             |





#### Numbers

| 12345          | Number    | 30  |
|----------------|-----------|-----|
| 678910         | Age       | 40  |
| 11 12 13 14 15 | Date      | 50  |
| 16 17 18 19 20 | Year      | 60  |
| 21 22 23 24 25 | How many? | 70  |
| 26 27