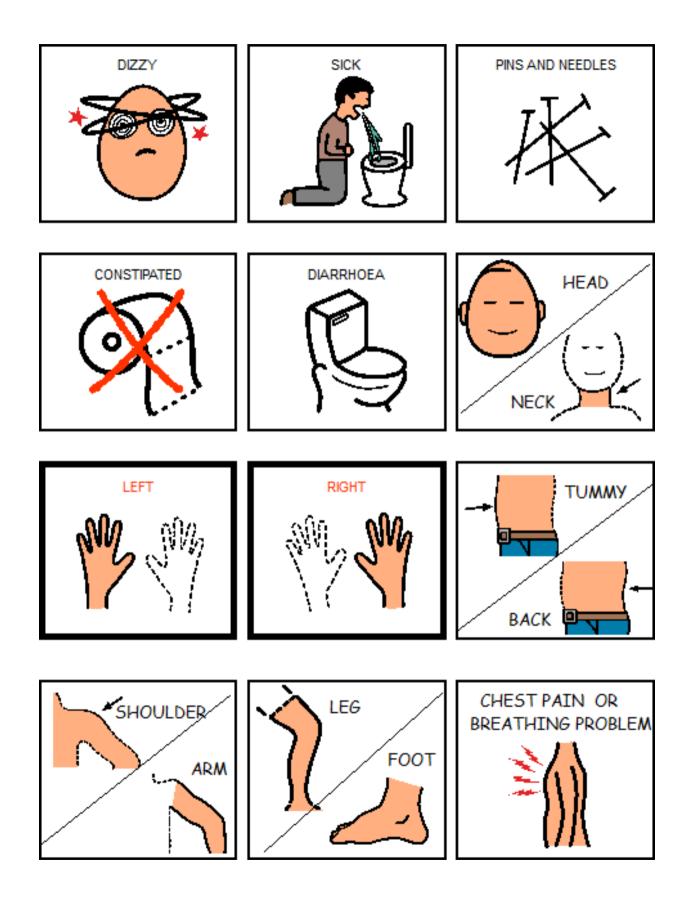

# **Communication Charts**





# <u>Drinks</u>



#### **Map of British Isles**



### I would like.....







#### **Days and Months**

| Monday    | January   | Birthday    |
|-----------|-----------|-------------|
|           | February  | Anniversary |
| Tuesday   | March     | Appointment |
| Wednesday | April     | Event       |
|           | May       | Holiday     |
| Thursday  | June      | Next        |
|           | July      | This        |
| Friday    | August    | Last        |
| Saturday  | September | Soon        |
|           | October   |             |
| Sunday    | November  |             |
|           | December  |             |





#### Numbers

| 12345          | Number    | 30  |
|----------------|-----------|-----|
| 678910         | Age       | 40  |
| 11 12 13 14 15 | Date      | 50  |
| 16 17 18 19 20 | Year      | 60  |
| 21 22 23 24 25 | How many? | 70  |
| 26 27 28 29 30 | How long? | 80  |
| 31             | How old?  | 90  |
|                | When?     | 100 |

## **Photos, Postcards and News**





Look at the back of this page as there may be something new to see.