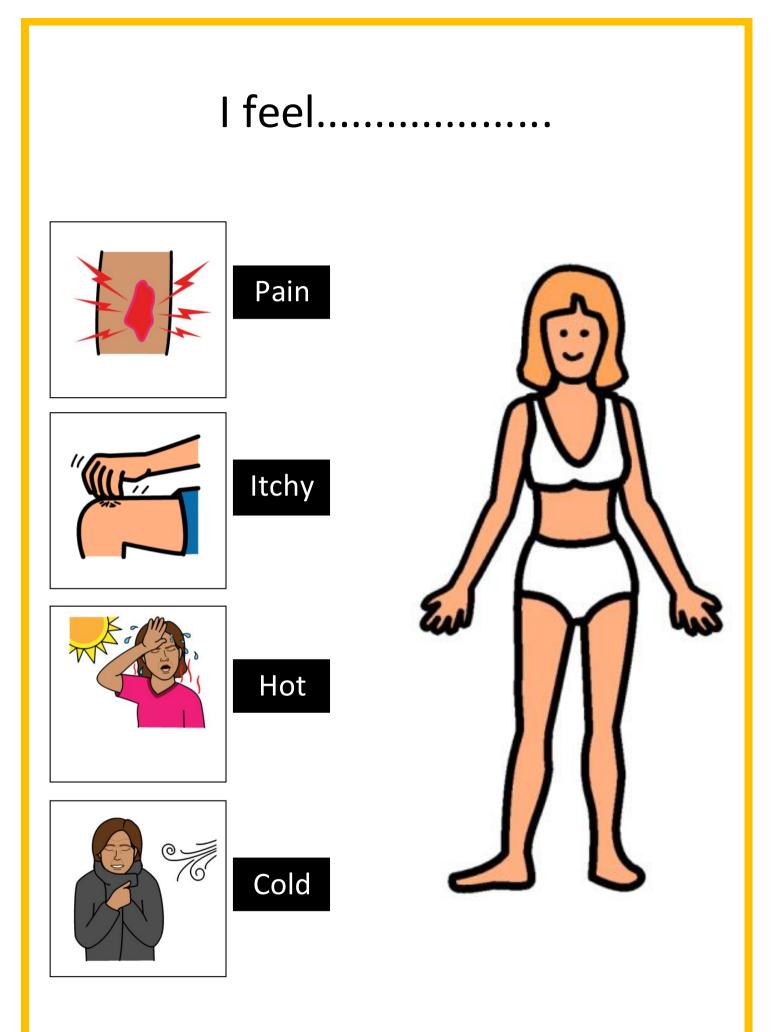

# **Communication Charts**





# <u>Drinks</u>



#### **Map of British Isles**



### I would like.....







#### **Days and Months**

| Monday    | January   | Birthday    |
|-----------|-----------|-------------|
|           | February  | Anniversary |
| Tuesday   | March     | Appointment |
| Wednesday | April     | Event       |
|           | May       | Holiday     |
| Thursday  | June      | Next        |
|           | July      | This        |
| Friday    | August    | Last        |
| Saturday  | September | Soon        |
|           | October   |             |
| Sunday    | November  |             |
|           | December  |             |





#### Numbers

| 12345          | Number    | 30  |
|----------------|-----------|-----|
| 678910         | Age       | 40  |
| 11 12 13 14 15 | Date      | 50  |
| 16 17 18 19 20 | Year      | 60  |
| 21 22 23 24 25 | How many? | 70  |
| 26 27 28 29 30 | How long? | 80  |
| 31             | How old?  | 90  |
|                | When?     | 100 |

## **Photos, Postcards and News**





Look at the back of this page as there may be something new to see.