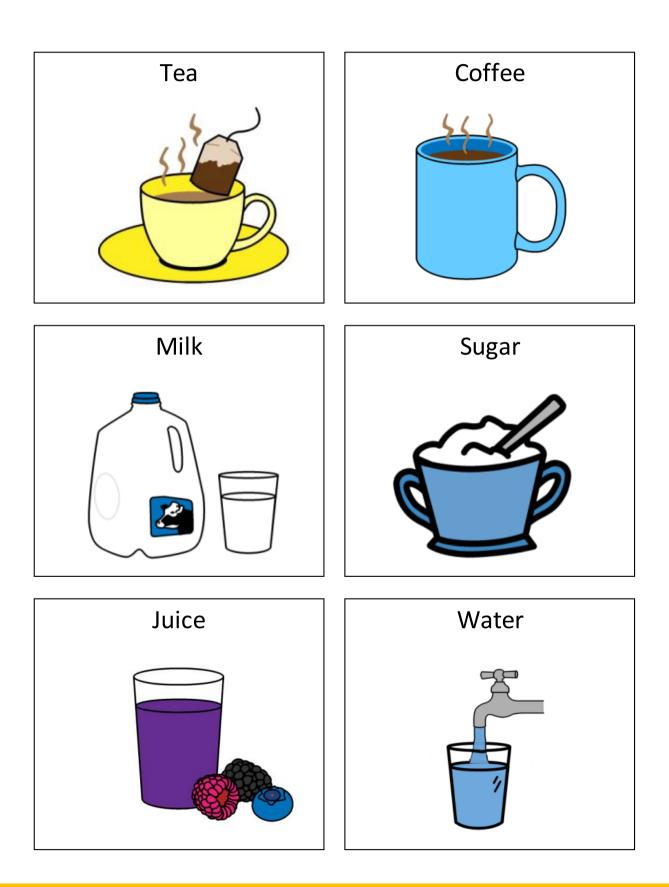

# **Communication Charts**





# <u>Drinks</u>



#### **Map of British Isles**



### I would like.....







#### **Days and Months**

| Monday    | January   | Birthday    |
|-----------|-----------|-------------|
|           | February  | Anniversary |
| Tuesday   | March     | Appointment |
| Wednesday | April     | Event       |
|           | May       | Holiday     |
| Thursday  | June      | Next        |
|           | July      | This        |
| Friday    | August    | Last        |
| Saturday  | September | Soon        |
|           | October   |             |
| Sunday    | November  |             |
|           | December  |             |





#### Numbers

| 12345          | Number    | 30  |
|----------------|-----------|-----|
| 678910         | Age       | 40  |
| 11 12 13 14 15 | Date      | 50  |
| 16 17 18 19 20 | Year